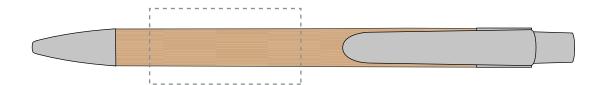

## **PANTONE REFERENCE(S)**

Colour 1

Colour 2

Colour 3

Colour 4

ARTWORK SCALE 100% Standard Print Area: 40mm x 20mm

Product Image for visualisation - colours may vary

## The dashed line is to demonstrate print area and will not appear on your printed item